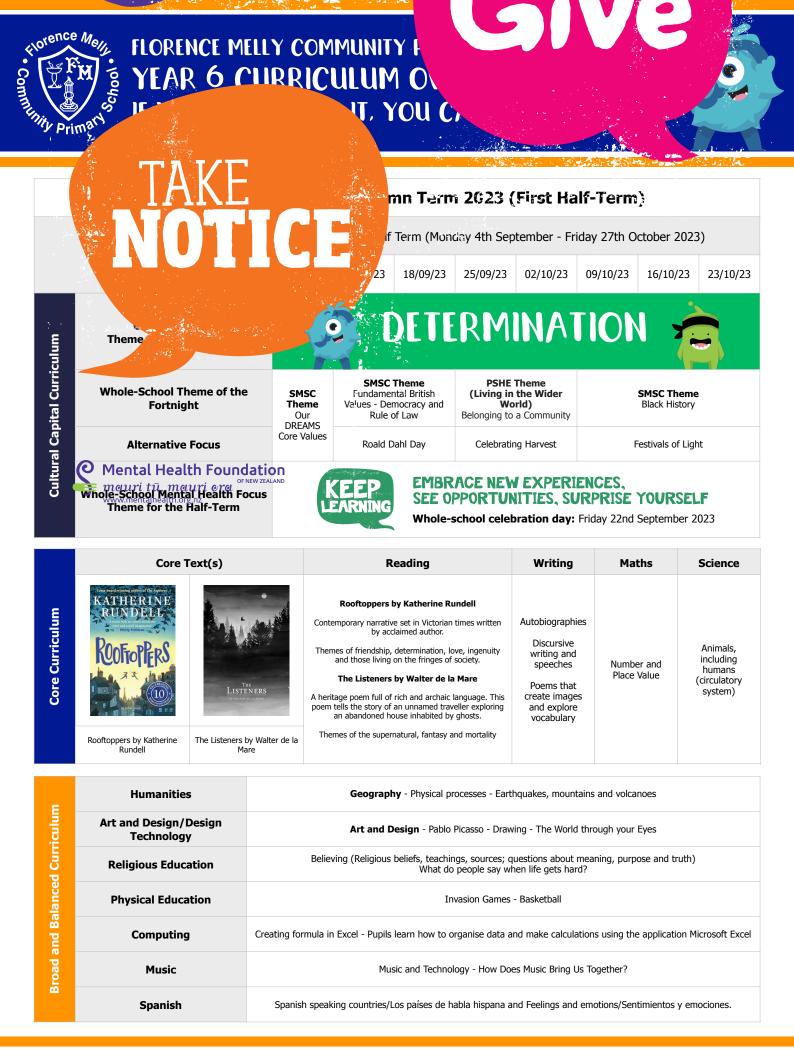

#### FLORENCE MELLY COMMUNITY PRIMARY SCHOOL YEAR 6 CURRICULUM OVERVIEW 2023/24 IF YOU CAN DREAM IT, YOU CAN DO IT!





### FLORENCE MELLY COMMUNITY PRIMA. YEAR 6 CURRICULUM OVEP' 2023101 IF YOU CAN DREAM IT, YOU CAN DO IT!

|                               | Year 6